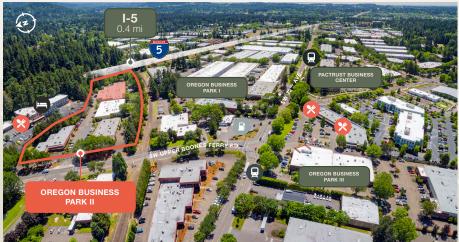

## Oregon Business Park II

15832 SW Upper Boones Ferry Rd, Lake Oswego, OR 97035 Building C

© 2024 PacTrust. All information supplied herein, including but not limited to measurements, dimensions, and specifications, is deemed reliable but is not guaranteed and should be independently verified. Any reliance on the information contained herein is at the user's own risk.

## **Key Features**

1,875 sq. ft. shell

266 sq. ft. office

1 grade door

14' clear height

Immediate I-5 access

Walking distance to numerous restaurants and hotels

Lease Rate (NNN): \$2,175/month