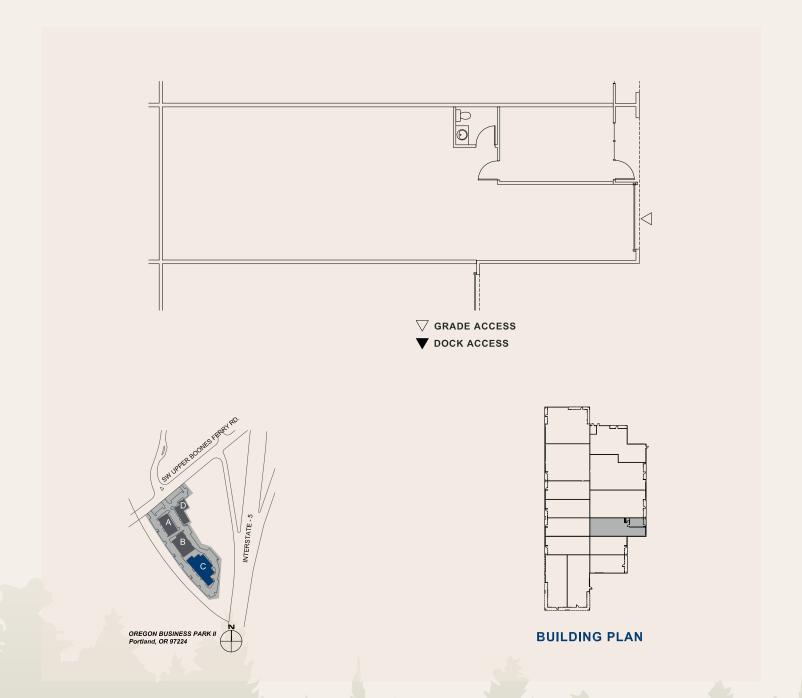

## **Space Plan**

15832 SW Upper Boones Ferry Rd, Lake Oswego, OR 97035

1,875 Sq. Ft.

Jake Bigby jakeb@pactrust.com

Caitlin Knecht caitlink@pactrust.com

503.624.6300 www.PacTrust.com